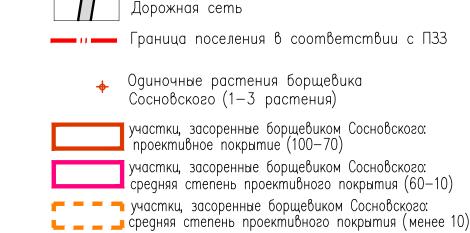

## УСЛОВНЫЕ ОБОЗНАЧЕНИЯ

## Примечание:

1. В качестве картографической основы использована карта градостроительного зонирования из Правил землепользования и застройки Борского сельского поселения.

Сокольникова В.В.

80 проективное покрытие борщевика Сосновского на участке (проц.)

## 60/6

Φ1

полосы вдоль дорог, засоренные борщевиком Сосновского: проективное покрытие / ширина полосы Места проведения фотофиксации

Приложение 10. Карта— схема распространения борщевика Сосновского д. Половное М 1:4000