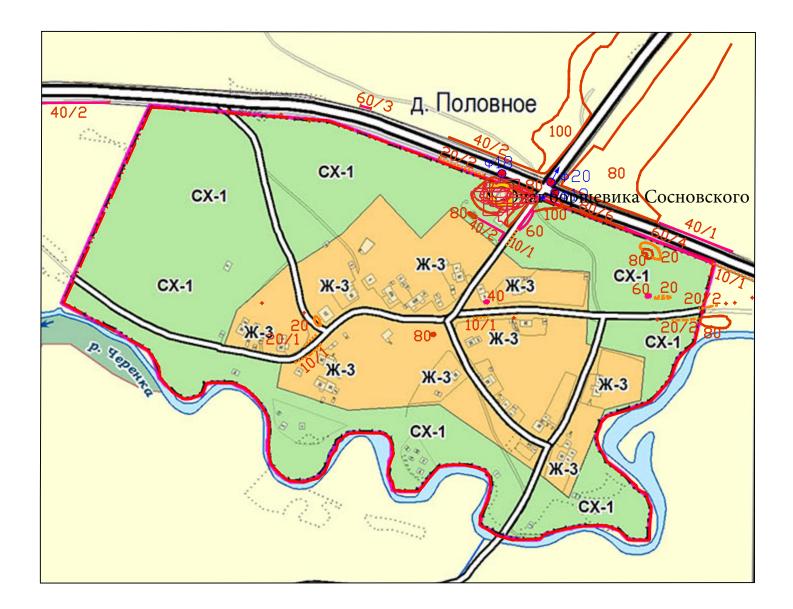

## 60/6

Φ1

полосы вдоль дорог, засоренные борщевиком Сосновского: проективное покрытие / ширина полосы Места проведения фотофиксации

Приложение 10. Карта— схема распространения борщевика Сосновского д. Половное М 1:4000

Технический отчет по обследованию части территории Борского селься поселения Бокситогорского муниципального района на предмет засорени борщевиком Сосновского